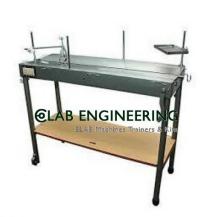

## **Technical Specification:**

**Brodie Operating Table** 

As per the standard Brodie design; top 51" x 18" x 40" high, fitted all round with cleats; metal hot plate 24' x 12' with heating chamber heated with two electric bulbs; removable 11"x 9" head piece; two stainless steel upright rods sliding in slots; dog holder with its upright and universal joint; controlling switches.

Two partition shelves are provided for accessories etc.

Wheels and handles are fitted.

The Brodie's Anaesthetic Bottle and Air warmer is an optional accessory.