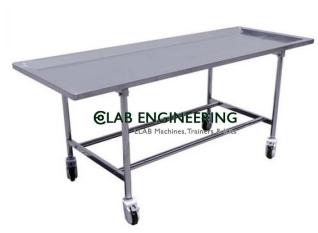

### **Technical Specification :**

**Embalming Table** 

Embalming Table is truly a combination table, ideal for embalming, dressing and transfer. The table is constructed of a stainless steel top with a convex surface, stainless steel frame and 6" ball-bearing wheels. The swivel wheels lock to keep the table stationary while in use.

The drain, located in the center of the foot end, quickly eliminates fluid from the table.

Features and Specifications:-

Length:- 82"

Width:- 30.75"

Height:- 35.25"

Wheelbase:- 69.5" x 27"Weight: 83 lbs.

Max Load Weight: 600 lbs.6" wheels keep table stationary while in use.