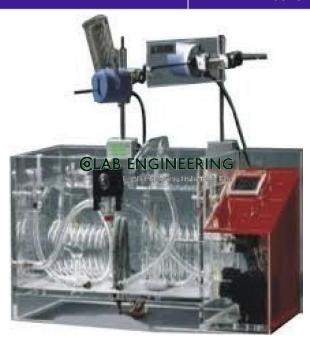

## Product Name : Isolated Organ Baths Digital

Product Code : ELAB-PHM0016

**Description :** 

Isolated Organ Baths Digital

## **Technical Specification :**

Isolated Organ Baths Digital

Versatile and complete organ baths.

Bath chambers made out of thick Transparent acrylic sheets, chemically welded to make them leak-proof. Temperature is achieved by 250 Watts heating elements and is microprocessor based digital temperature controlled.

A compact control penal has been provided.

Supplied complete with two sets of glass inner vessels, oxygen tubes, Warming coils, fixit levers and holders. This bath is termed as 'Two-unit isolated bath'.