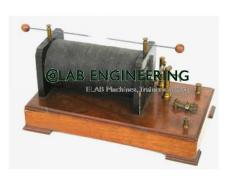

## **Technical Specification:**

Induction Coil / Interrupters/ Duboi's Raymond induction coil:

On a teak wood base with graduated scale.

Primary coil with 300 turns and Secondary with 7500 tuns with Helmholtz modification of neef's hammer and heavy duty platinum contacts.

Student Induction Coil:

On a teak wood base with graduated scale.

Primary coil with 300 turns and secondary with 6500 turns.

Interrupter working directly off the iron core.

Complete with heavy duty contacts.