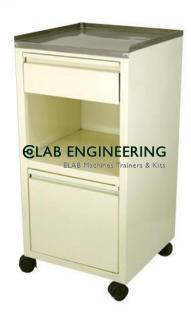

#### **Product Name :** Bedside Locker

### **Description :**

Bed Side Locker

Bedside lockers provided with two storage cabinet and single draw under the top and space for keeping utilities Bedside lockers optionally available without draw under the top

Side locker made with heavy duty CRCA MS sheet, duly machine pressed.

Stainless Steel top

Provision of one small drawer

A big cabinet located below the Top