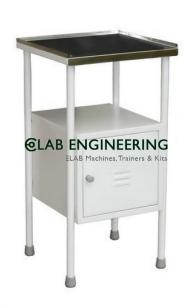

## **Technical Specification:**

The locker machine pressed from 20 gauge CRCA sheet

All three sides closed having one box and a drawer

Stainless Steel top

Mounted on 5 cm DIA. Swivelling castors

Finish in epoxy powder coated.

Bedside lockers provided with two storage cabinet and single draw under the top and space for keeping utilities Bedside lockers optionally available without draw under the top

A high quality material is used for the Bedside Cabinets

Side locker made with heavy duty CRCA MS sheet, duly machine pressed.

Provision of one small drawer

A big cabinet located below the Top

Stainless Steel top

Provision of one small drawer

A big cabinet located below the Top

Frame made of mild steel epoxy powder coated, top, front of the drawer

lower door made of laminated wood heat and stain resistance, mounted on four swivelling castors