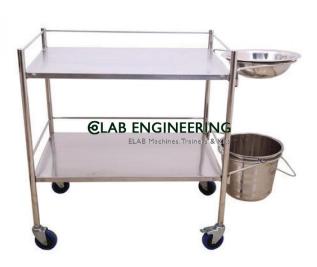

## **Technical Specification:**

This trolley is manufactured with precision by utilizing pioneering techniques and premium quality ms tubular steel tubes by dedicated professionals. The offered trolley is highly demanded in hospitals and clinics for keeping dressing materials, medicines and surgical tools

Features:

High load bearing capacity

Equipped with four 7.5cm swivel casters

Movable

Compact built

Frame Work Constructed With Ms Tubular Steel Tubes.

Two Stainless Steel Shelves at Bottom and Top

Top Of The Trolley Covered With The Stainless Steel Rod From Three Sides

Provision of SS Bowl and SS Bucket Dressing Trolley Mounted On Four 7.5cm Swivel Castors

Specific Usage: hospital furniture General Use: Commercial Furniture Furniture Type: Hospital Trolley

Material: Stainsteel Metals Type: Steel