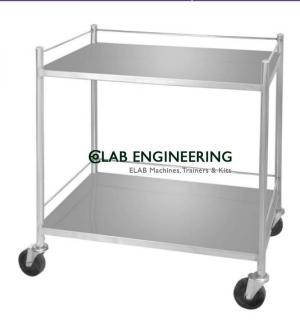

## **Technical Specification:**

These are fine polished with two shelves with sufficient space

The trolley is provided with four wheels for friction free movements

This is available in various sizes and well known for its anti corrosiveness

Frame work made of stainless steel tubular pipe of 2.5 cm dia. mounted on four 7.5 cm dia. castors

Two fixed S.S. shelves of heavy gauge

Knockdown construction

Strong Stainless Steel tubular frame work

Two Stainless steel shelves

Provision of SS railing on both top and bottom shelve

Mounted on 4 x 100 castors, 2 with breaks