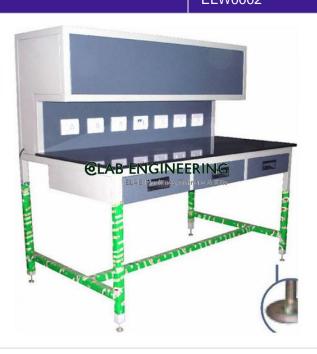

#### **Technical Specification:**

The basic frame work is made of 30 x 30 x 2 mm tubular mild steel

The MS sheet used is over 1.5 mm in thickness for sturdiness

The complete Work Bench is made of M.S. (except the Top) and Powder Coated in two colors for better aesthetic looks

The overall dimensions of Work Bench / Test Bench are: W = 1500 mm; D = 900 mm; H = 1500 mm Top: 25 mm thick work top made from laminated wood based plain particle board with one side post forming (round profile). Remaining three sides of the work top is lipped with PVC edge band. Size not less than: 1500 mm x 750 mm and is fitted at a height of not less 750 mm

Three drawer unit – The dimensions of the unit is 400 mm (W) x 450 mm (D) x 600 mm (H)

Top, Sides, bottom & drawer fronts is 18 mm pre-laminated particle board. Drawer sides is made of 12 mm prelaminated particle board. Drawer bottom and unit back is 9 mm pre-laminated particle board Leveling screws with base are provided on the legs of the Work Bench

Additional raised back height of 1500 mm with matching height support from the side at a depth = 750 mm divided into two parts with the lower part consisting of the Electrical fittings & the upper part with larger depth having provision to fit the instruments mentioned below: