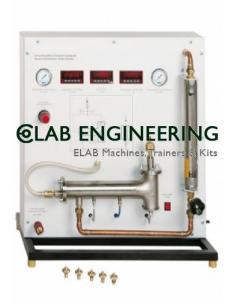

## **Technical Specification:**

A flow nozzle meter consists of a short nozzle, usually held in place between two pipe flanges. It is simpler and less expensive than a venturi meter, but not as simple as an orifice meter. The frictional loss in a flow nozzle meter is much less than in an orifice meter, but higher than in a venturi meter.