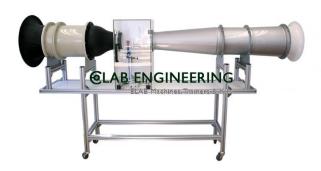

## **Description:**

Subsonic Wind Tunnel Wind Tunnel Trainer

## **Technical Specification:**

Wind Tunnel includes Blower, Balance And Small Aspect Ratio Model, Water Flow Channel, Subsonic Wind Tunnel, Manometer – Pilot Static Tube, Circular Cylinder and Aerofoil Pressure Distribution Models, Wind Tunnel Strain Gauge Balance, Supersonic Wind Tunnel, Mercury Manometer, Schlieren System and Shadow Graph System, Sharp-Nosed And Blunt Nosed Models.