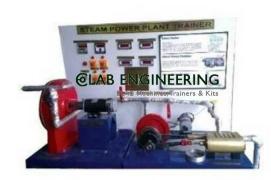

#### Product Name : Laboratory Scale Steam Power Plant

Product Code : Steam Power0002

## **Description**:

Laboratory Scale Steam Power Plant

### **Technical Specification :**

Steam Turbine: 1 kW 3000 RPM Steam Condenser: Shell & Tube Condenser AC Alternator: 1 kW Water Tube Steam Boiler : 300 Kg/hr operating pressure 10 bar RPM Controller & RPM Sensor Temperature Indicator Temperature Sensors Type K Thermocouples Heater On Off Switch Pump Starter Mains On/OFF Mains Indicator