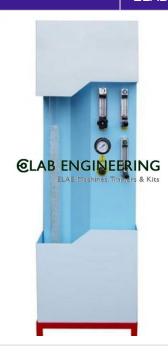

## **Description:**

Blue Absorption in Packed Bed

## **Technical Specification:**

Automation Grade: Semi-Automatic

Material: stainless steel No. Of Frame: 2xd

Speed: 232

Is It Anodized: Anodized

Color: Blue

Column: Borosilicate Glass Dia. 55 mm

Length 750 mm (approx.)

Packing: Borosilicate Glass Rasching Ring Feed Circulation: By compressed air