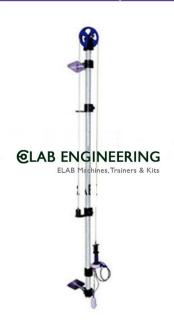

## **Description:**

Atwood Machine

## **Technical Specification:**

It is used to study the motion under the effect of gravity of two mass systems connected through a lightweight cord, one on either side of a simple pulley.

This apparatus comprises 2 long metals rods.

A scale 0- 245-1cm continues from the top of the rod with a pulley to the bottom of the second rod.

Complete set includes electromagnetic release arrangement, set of 2 pairs of masses, Loading Masses 1g, 2g, table/ring brackets, wall mounting clamps and lightweight cord.

One rod having a well-balanced 10cm pulley mounted at its one end on near-friction less bearings and threads at other ends for attaching it to the second rod to get a total working length of 245cm.