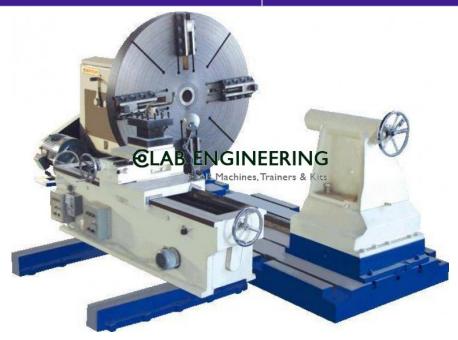

#### **Product Name:**

Vertical Turning Facing Heavy Duty Lathe

#### **Description:**

Vertical Turning Facing Heavy Duty Lathe

#### **Technical Specification:**

Type: Horizontal CNC or Not: CNC

Automatic Grade: Semi-Automatic Max. Swing Diameter: 1600mm

Place of Origin: Henan, China (Mainland)

Voltage: 380v Power(W): 22kw

Dimension(L\*W\*H): various

Weight: various

Certification: ISO9001:2008

After-sales Service Provided: Overseas third-party support available

Name: Vertical Turning Facing Heavy Duty Lathe

Machine Type: facing lathe machine Max. swing over carriage: 1200mm Max.length of work piece: 500mm Max.weight of workpiece: 3ton