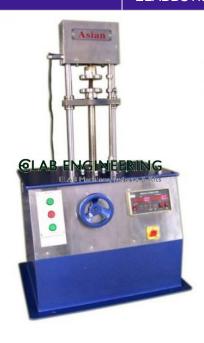

## **Description:**

**Digital Spring Testing Machine** 

## **Technical Specification:**

Motor operated

Gear box: worm reduction

Compression plate set for compression springs

Attachment for the tension springs

Over travel protection

Digital display of load and deflection(least count 0.1 mm)