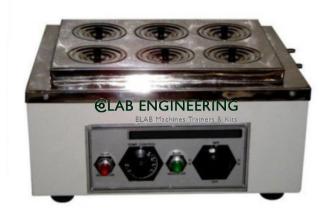

## **Technical Specification:**

Rectangular Water Bath (Thermostatic Control): Double walled construction. Inner chamber of stainless steel sheet and outer of mild steel sheet duly finished in powder coated. The gap is filled with glass wool for temp. Insulation. Temperature range 40° C above ambient to 100° C controlled by a thermostat. Complete with concentric rings, pilot lamp, plug cord etc. It works on 220V AC 50Hz single phase. Optional Accessories: Digital Temperature Indicator or indicator-cum-Controller Technical Specifications: Chamber size in mm No. of holes & Diameter 300 x 250 x 100 6 holes of 75mm dia. 300 x 300 x 100 9 holes of 75mm dia. 405 x 300 x 100 12 holes of 75mm dia.