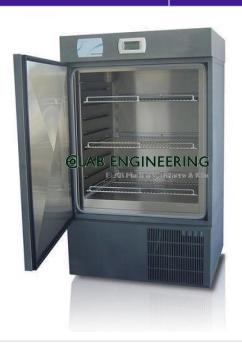

## **Technical Specification:**

Seed Dryer Cabinet Double walled construction with gasket double wall door. Inner chamber made of anodized aluminum or stainless steel sheet and outer made of mild steel sheet duly finished in powder coating. Two adjustable  $90 \times 89 \times 5$  cms. Trays are provided. A blower fan has been provided to maintain inner temperature uniformly. Temperature range  $5^{\circ}$ C above ambient to  $60^{\circ}$  C  $\pm$   $2^{\circ}$  C controlled by a digital temp. Indicator & controller. The cabinet is mounted on castor wheels. Optional: Digital temp. Indicator-cum-controller with computer data logger Chamber size:  $48^{\circ}$  x  $36^{\circ}$ 