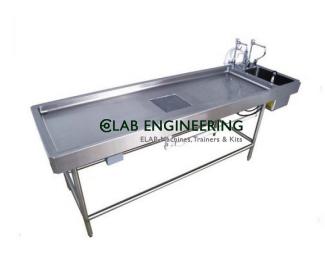

## **Technical Specification:**

Autopsy Table is a stainless steel table on Stainless Steel tubular stand of first class workshop scientifically designed for maximum efficiency.

Two nos. 6" wide body, support, Head rest, Crusher for disposal swing spout mixing fuccuet.

Stainless Steel water basin with hot & cold mixing tap.

Complete with Drain Pipe.