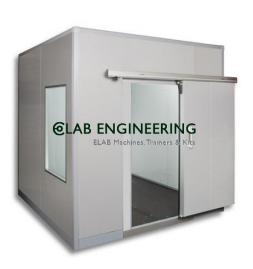

## **Description:**

Cold Room

## **Technical Specification:**

Cold room has total body with heavy sturdy angle iron & channels outer body is made of MS sheet duly painted. Inner chamber made S.S. single door opening system with door opening alarm.

Temperature 4° C is brought down by hermetically sealed compressor and controlled by microprocessor based temperature variation alarm facility controller, puff insulation to maintain the temperature, inner chamber illumination total unit is moveable on casters.