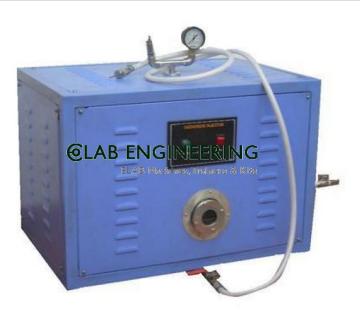

## **Technical Specification:**

Cadaverous Injector is used for injecting Formaldehyde solution in cadaverous at much higher speed than normal gravity process.

Unit is fully covered & mounted on a portable trolley having four castor wheels for easy movement.

Unit consists of one air compressor fitted with 1/2 HP Motor which is connected with a Stainless Steel Tank of 10liters capacity meant for storing and injecting the solution.

Tank is fitted with a safety valve, pressure gauge and rubber tubing having provision for injection.

Supplied completely with electric cord, plug and suitable to work on 220V AC 50Hz supply.