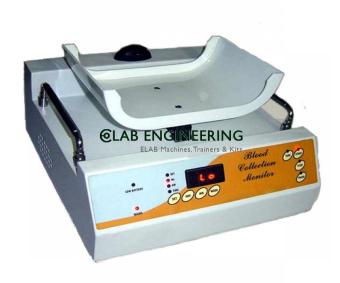

## **Technical Specification:**

Blood Bank Monitor Automatically checks on blood flow and blood collection with audio/visual alarm for high and low blood flow. LCD display shows following parameters at a time: Set volume of blood. Shows volume of blood in a bag during collection. Shows blood flow i.e. normal, high, low. Shows time taken for the collection of set volume of blood. Clamp gets operated automatically or manually to stop the blood flow collection when the set volume of blood is collected. Pause function is provided to temporary stop the flow of blood collection, but at the same time agitation will continue. Specification: No. (A) (B) Readabilty 1 ml 1 ml Display Large LCD Large VFT Alarm Auto Visual Auto Visual Input Voltage 90-270V AC (SMPS) 90-270V AC (SMPS) Battery Backup NA 8 Hours Calibration Auto Auto