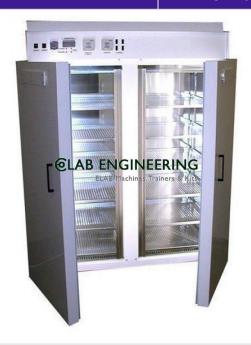

## **Technical Specification:**

Seed Germinator Double Chamber

Each chamber size: 555 (W) x 910 (H) x 605 (D) mm.

For cooling (Low temp.) 5° C to 50° C ± 1° C a sealed compressor unit has been provided to work independently below the chamber.

2A: Heating & Cooling in separate chambers.

2B: Heating & Cooling in both chambers.

Optionals:

Digital temp. indicator-cum-controller with computer data logger

Automatic 0-24 hrs

Timer to regulate cyclic illumination conditions