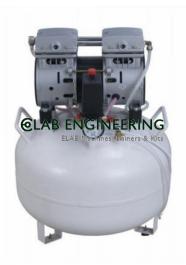

#### **Description :**

**Dental Compressor** 

#### **Technical Specification :**

Dental Compressor 1/2 HP Dental compressor seal unit fitted with safety valve for air release excess sorted. Auto cut off system pressure gauge and drain valve air rotor air compressor mounted on high pressure tank entirely powder coated paint Power ½ HP Amperes 4.5 Flow 40 to 50 Liter per minute Speed 1000 rpm Noise 50 to 60 dB (A) Power supply 220V, 50 Hz Tank 25L Pressure 350 MMHG Weight 35 to 37kgs