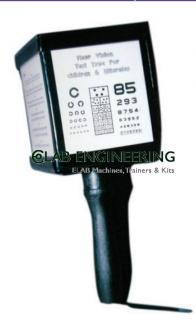

## **Description :**

Eye Testing Apparatus for Near Vision

### **Technical Specification :**

Eye Testing Apparatus for Near Vision Model is strong, Sturdy and durable with internal printing (according to snellen charts) Square in shape with the automatics Micro Switch Direct from 220Volts Available in all Indian languages Near vision test type for illiterates and children Dotts, Rings, Animals, Numericals Douchrome test with Red & Green filters Apparatus has been scientifically designed to eliminate stress on the eyes and makes reading easier through illuminated panels. A bracket is also provided which can be fixed on the wall It's automatically gets illuminated when lifted from the bracket and switches off when placed on it. Weight:- 400 grams