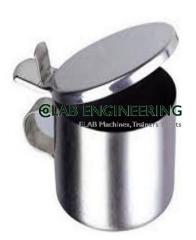

### Product Name : Sputum Cup

Product Code : ELAB-HOLW0003

### **Description :**

Sputum Cup

#### **Technical Specification :**

Offered comes in quality construction finish and finds extensive use in hospitals and health care centers for collecting sputum of patients who are unable to leave their bed.

Further, the superior designs of these sputum cups also assure of maintaining high hygiene standards.

Some of its features include quality finish that provides safe receptacle for patient's spit, available in different design choices, allows for cleaning.