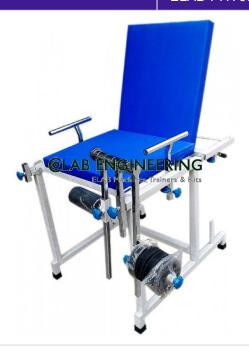

## **Description:**

Normal Quadriceps Exercise Table

## **Technical Specification:**

Resistance bar is calibrated so that resistance can be varied from 1/2 and 3/4 and maximum without adding weight.

The unit consists of foam padded seat with padded back rest.

Table size 70cm x80cm x120cm high.

The torque unit consists of two lever arms one of which hold the weight while.

The other provide contact with the patient the exercising of the opposite leg is done by the lifting of the torque unit from its bracket and placing it on the other end.

The table by changing angle between the two arms, maximum or minimum resistance can be given at any point in the range.