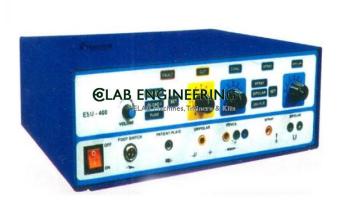

## **Description:**

Surgical Cautery Unit

## **Technical Specification:**

Surgical Cautery Unit

Monopolar cutting, coagulation, blended output

Bipolar cutting / Bipolar coagulation

Independent activation of hand switch of foot switch

Audio visual alarm for separate mode

Special PVC foot pedal for higher corrosion resistance

Monopolar Generator: Frequency: 400+ - 25 Khz

Cut Control (Pure): 250 Watts 500 Ohm Load Cut Control (Blend: 175 Watts 500 Ohm Load Coagulation Control: 160 Watts 500 Ohm Load

Bipolar Generator:

Frequency: 650 + - 25 Khz

Bipolar Coagulation: 80 Watts 125 Ohm Load Dimensions: W 285 mm X D 295 mm X H 120 mm

Power Consumption: 750 VA Gross Weight: 20 lbs (approx) Voltage Required: 220V AV 50 Hz