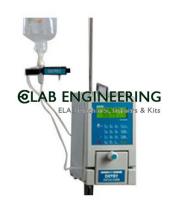

#### Product Name : Drop Infusion Pump

Product Code : ELAB-INP0001

## **Description :**

**Drop Infusion Pump** 

### **Technical Specification :**

**Drop Infusion Pump** 

Offers a broad therapy spectrum with 0.5 to 5 liters O2/min.

Mobile dose monitor with its 20 meters long hose permits greater freedom of movement.