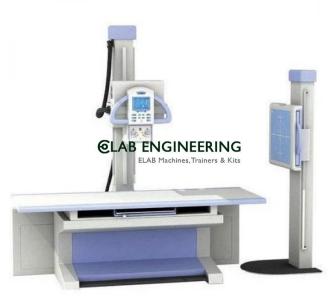

#### **Product Name :** X Ray Machine

#### Product Code : ELAB-XRY0002

### **Description :**

X Ray Machine

### **Technical Specification :**

X Ray Machine Single phase. Full wave rectified (silicon rectifiers). H medium powered X-Ray unit independent KV. mA and time techniques for better radio graphic results. Booster Transformer for constant mA output. Instantaneous electronic tube overload protection for longer tube life. Independent KV, mA and time techniques for better radio graphic results. Voltage compensation with coarse and fine voltage compensation switch. 6 LED indicators for Line, X-Ray, 0/L, bucky, standby and fuse. Precision solid state electronic timer. Automatic calculation of mAS with digital display. Digital display of KVP. Elab Engineering Equipments Manufacturers