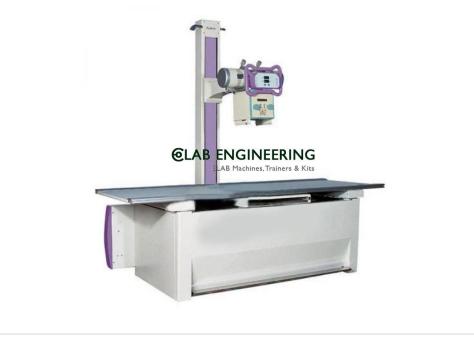

### **Product Name :** Automatic X Ray Machine

Product Code : ELAB-XRY0003

## **Description :**

Automatic X Ray Machine

#### **Technical Specification :**

Automatic X Ray Machine

Radio graphic output: 24Kw (AMU-300) and 40kw (AMU-500) as per IS7620 (parts).

Tube filament current stabilization through constant voltage transformer (CVT).