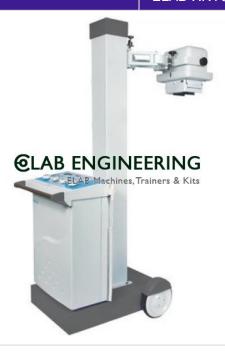

## **© LAB ENGINEERING**

Email:

purchase@elabengineeringequipments.com

Phone: +91-9811375383

**Product Name:** 100MA Mobile X Ray Machines

**Product Code:** ELAB-XRY0004

## **Description:**

100MA Mobile X Ray Machines

## **Technical Specification:**

100MA Mobile X Ray Machines

Counter-balanced. tube arm for increased reach better positioning.

Integrated cassette box for easier operation and better cassette handling.

Elegant digital display and extremely easy to use controls.