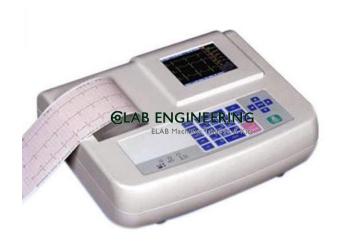

## **Technical Specification:**

Digital ECG Machine Single or three channel Interpretive ECG machine. Simultaneous 12 lead acquisition. Multiple operation mode (Manual/Ato/Ref.Lead). LCD to display operation status and heart rate. Built in RS 232 interface. AC/DC power. Built in rechargeable Ni-MH battery.