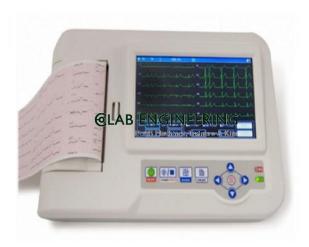

## **Technical Specification:**

6 Channel ECG Machine 7" TFT, touch screen, led backlight. Digital isolation technology and signal processing solution, digital filter. Patient management, name and age and id. Detail analysis report. Multi-language options: Germany, France, Italian, Turkey, etc. Built-in lithium rechargeable battery, wide thermal printing system. USB and LAN socket. Memory: Built-in memory or mini SD Memory card. Store more than 1000 pieces of archive. Auto-measurement, auto-analysis and auto-interpretation.