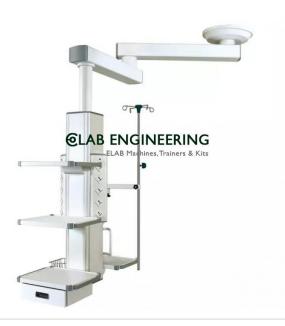

## **Description:**

**Electrical Surgical Ceiling Pendant** 

## **Technical Specification:**

**Electrical Surgical Ceiling Pendant** 

Cross Arm and Control box are molded from High strength Aluminum and the Surface is oxidized for durability. Cross Arm's rotation and height adjustment are controlled by imported electric motor. Rotation is flexible and free.

Pneumatic brakes and mechanical brakes provide firm and accurate locking position.

Power supply, Gas pipeline and communication lines are arranged separately in one set.