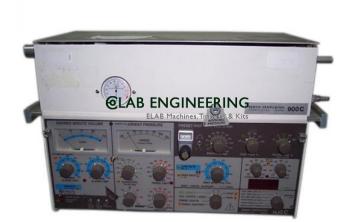

### **Product Name :** Siemens 900C Ventilator

Product Code : ELAB-MVET0003

## **Description :**

Siemens 900C Ventilator