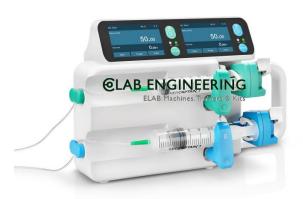

## **© LAB ENGINEERING**

Email:

purchase@elabengineeringequipments.com Phone: +91-9811375383

**Product Name:** 

Syringe Pump Dual Channel

Product Code: ELAB-SYN0001

#### **Description:**

Syringe Pump Dual Channel

#### **Technical Specification:**

Syringe Pump Dual Channel

Dual-channel with different flow rate

Channel sleeping function

3-level occlusion alarm limits setting

Limits setting

Automatically reduce impact dose release after occlusion