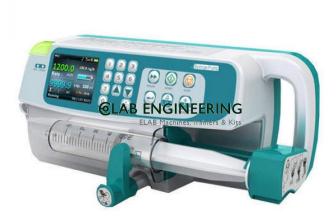

### **Product Name :** Medical Syringe Pump

Product Code : ELAB-SYN0002

## **Description :**

Medical Syringe Pump

### **Technical Specification :**

Medical Syringe Pump

Freely stackable: Anyone freely stack one onto another to provide multiple solutions.

Combination solutions that have a wide range of clinical applications.