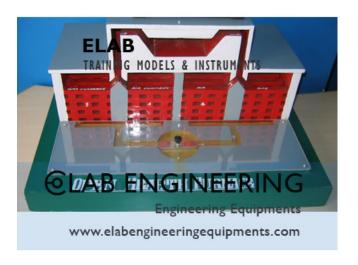

## **Description:**

Open Hearth Furnace

## **Technical Specification:**

The unit shows that the regenerator system helps to utilise waste gases and thus ensures economy. The mode mostly covers the technical back ground of the furnace. Complete on approximate 60x45 cm. base board.

The model cutaway in design and clearly labeled. The colour scheme distinctly elaborates the refractory layout of furnace.

We are well-known manufacturers, OEM suppliers of Open Hearth Furnace for Construction Machines Models. Contact us for high quality Open Hearth Furnace for Construction Machines Models for schools lab, college lab, universities, research labs, various teaching and workshop training laboratories and industries in India.