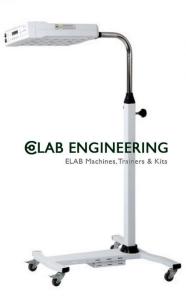

#### **Product Name :** LED Phototherapy Stand

#### Product Code : ELAB-NET0002

### **Description :**

LED Phototherapy Stand

### **Technical Specification :**

LED Phototherapy Stand Easy to operate Low power consumption (12 W) compared to any conventional phototherapy system (120 W) LED's emitting blue light in 450-470 nm. Specturm matching peak absorption wavelength (458 nm.) at which bilirubin is broken down Do not emit light in infrared radiation range reduction the risk of fluid loss Long life > 20,000 hrs Negligible Maintenance cost Intensity: > 25 µW / cm2 / nm Heavy duty mobile stand with hight adjustment facility & easy swivelling box when stand is to be used in conjuction with radiant warmer or infant trolley No need to Cover eyes of the baby Mounted on casters for easy mobility M. S. Fabrication with powder coated paint Time Totalizer (Optional) Operation Voltage: 100-250V AC, 50Hz