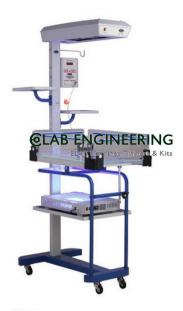

## **⊚ LAB ENGINEERING**

Email : purchase@elabengineeringequipments.com Phone: +91-9811375383

Product Name : Radiant Warmer with Under Surface Phototherapy Product Code : ELAB-NET0003

## **Description :**

Radiant Warmer with Under Surface Phototherapy

## **Technical Specification :**

Radiant Warmer with Under Surface Phototherapy Easy to use Focused heating Servo control mode Air control mode Manual mode Under Surface Unit: Detachable source unit can be used along with radiant warmer & infant trolley Two, 2 feet TLD daylight tubes Two, 2 feet imported low pressure mercury vapour fluorescent tubes emitting blue radiation with a peak at 450 nm specially used for hyperbilirubinaemia treatment (TL 20W/52) M.S. fabrication with powder coated paint Clear acrylic filter Source cooling fan Elab Engineering Equipments Manufacturers