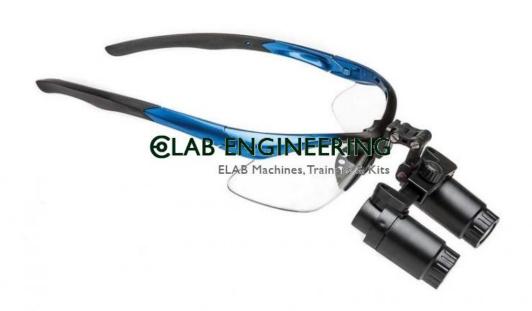

## **Description:**

Binocular Loupes

## **Technical Specification:**

Binocular Loupe

Applicable for various medical applications like dermatology, ophthalmology, general medicine, plastic and neurosurgery, dental medicine, veterinary and ENT

Durability

High performance

Special made according to private data of interpupillary

Focusing distance is fixed Magnification: 4x, 5x, 6x

Working distance: 370mm or 420mm or 460mm or 500mm

Field of vision: 120-55mm