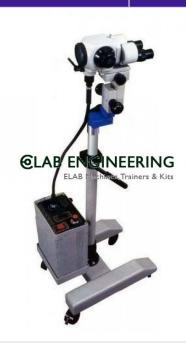

## **Description:**

Optical Binocular Colposcope

## **Technical Specification:**

Usage: Clinic

Magnification: 5x,10x & 15x Working Distance: F=250mm Power Supply: AC 220-240 volts

Head: Gem Zoom advanced optical system

Eye Pc.: 10x paired wide field

Magnification: 5x, 10x & 15x with three step magnichanger

Working Distance : F=250mm Filter : Green & Blue Filter

Illumination: 15V/150W twin Halogen Lamps with coaxial through the lens fiberoptics Stand: Mobile floor stand on four castor wheels for easy handling and absolute stability

Power Supply : AC 220-240 volts