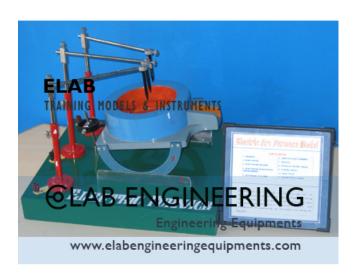

## **Technical Specification:**

It is an important model showing the main structural features, hearth, electrode holders and arrangement for positioning the electrodes and tilting the furnace etc. The model is made of wooden and metal parts assembled on approximately 40x35 cm board.

Rocking bath type. This type has an advantage over the stationary ones. It permits quick tapping, slogging, servicing and lining repairs.