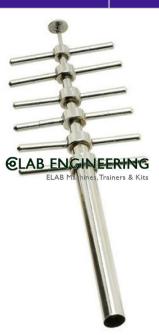

#### **Description:**

Cork Borer

#### **Technical Specification:**

Cork Borer

Our products find their applications in chemistry and biology laboratory.

The offered products are available in the market at reasonable rates.

These are scientific products made under the vigilance of our quality analysts.

These are available in different design and construction finishes to meet the specific needs in given applications.

Material:- Copper

Weight: - 2 to 6 kg