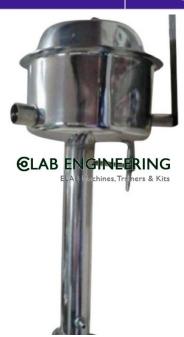

#### **Description:**

Electric Water StillElectric Water Still

#### **Technical Specification:**

Electric Water Still.

We ensure that the products are stringently tested on various quality parameters before these get delivered to the clients.

These Electric Water Still are perfectly insulated to give long trouble free service.

Material:- Copper

Voltage:- 220 to 250 V

Weight: - 5 to 6 kg