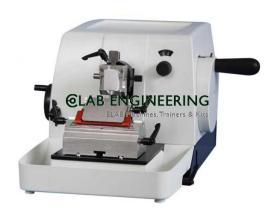

#### **Technical Specification:**

Rotary Microtome

Heavy base with hinged cover for protecting the interior mechanism and knife holder.

With every complete revolution of the drive wheel, the feed panel engaged the teeth of ratchet wheel which advances the object holder through cone and inclined plane mechanism.

A safety device automatically disengages the feed mechanism.

Feed indicator is in front and fed setting is at back of.