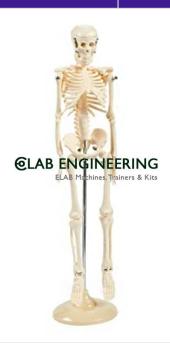

## **Description:**

Articulated Human Skeleton Model With Stand 5 Feet

## **Technical Specification:**

Life size adult skeleton model is ideal for teaching the basics of human anatomy.

Mounted on a sturdy 16-Inch wide plastic base.

Skull includes movable jaw, cut calvarium, suture lines and three removable lower teeth.

Made of washable and virtually unbreakable PVC.