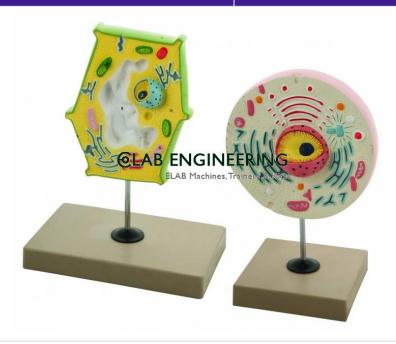

## **Technical Specification:**

Plant and Animal Cell Set. Hand size for easy study

Compare and contrast

Typical Plant and Animal Cells are displayed on bases for comparison. Use to show similarities and differences, and point out structures and organelle of each on one side. Plant cell is 6" H x 5" W, with 11 call outs, Animal cell is 6" diameter with 13 call outs.