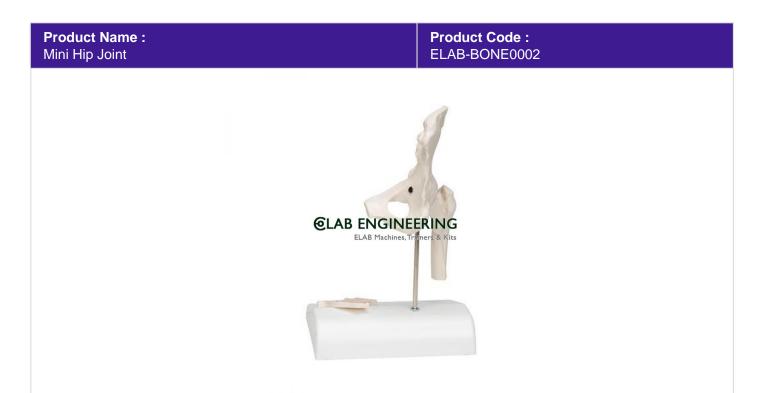

## **Technical Specification:**

The mini hip joint model has been reduced to a half of natural size but has kept all of the functionality of larger hip joint models. In addition to the external anatomical structures, the hip joint cross-section mounted on the base, the medical or teaching professional now has the possibility to explain what is happening from "within" the hip joint. mini hip joint with cross section of bone on base